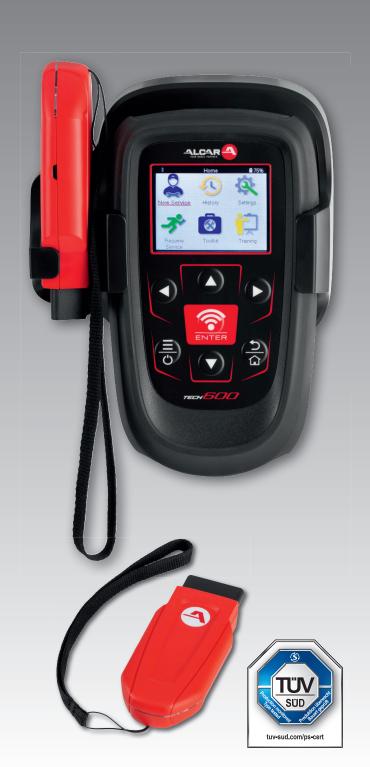

# **ALCAR TECH600**

BY BARTEC

THE ALCAR TECH600 IS THE LEADING AND FASTEST TPMS TOOL ON THE MARKET. TOGETHER WITH BARTEC WE HAVE DEVELOPED A NEW HIGH-PERFORMANCE TOOL TO MAKE YOUR DAILY BUSINESS AS SIMPLE AS POSSIBLE

### THIS ENTAILS:

- 2.8" COLOUR DISPLAY
- INCL. WIFI
- INCL. BLUETOOTH OBDII
- INCL. WALL MOUNTABLE STATION
- INCL. QI WIRELESS CHARGING
- NEW ERGONOMIC ENCLOSURE MADE FOR YOUR DAILY WORK

### **NEW AND IMPROVED FEATURES:**

- INTUITIVE MENU NAVIGATION
- ARROW KEYS LEFT AND RIGHT
- AVAILABLE IN 20+ LANGUAGES
- LIVE UPDATES VIA WIFI
- MULTI-PROGRAMMING OF 4 SENSORS
- TPMS DIAGNOSTICS VIA OBD ANALYSIS

### THIS IMPROVES YOUR WORK FLOW BY:

- COMPREHENSIVE OBD COVERAGE
- COMPREHENSIVE DATABASE FOR RE-LEARNING PROCEDURES AND SENSOR INFORMATION
- AUTOMATIC SENSOR IDENTIFICATION
- 3-YEAR OF UPDATE LICENSE INCL.
- COVERAGE UPGRADE POSSIBLE
- ERP INTEGRATION POSSIBLE

## YOUR SPECIAL OFFER

WITH THE PURCHASE OF 32 PCS
ALCAR SENSOR UNIVERSAL YOU WILL
RECEIVE FREE OF CHARGE:

1 ALCAR TECH 600 TOOL

1 BLUETOOTH OBDII MODULE

1 WALL MOUNTABLE QI CHARGING STATION

**3-YEAR UPDATE LICENSE** 