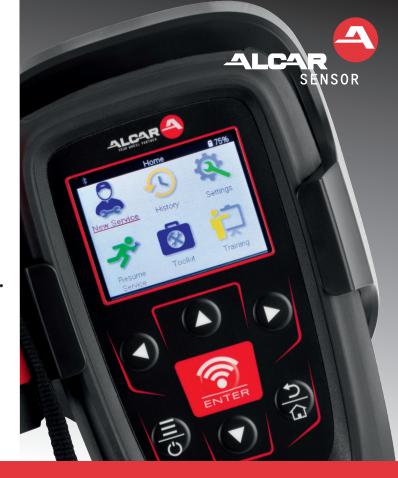

# **ALCAR TECH600**

BY BARTEC

THE ALCAR TECH600 IS THE LEADING AND FASTEST TPMS TOOL ON THE MARKET. TOGETHER WITH BARTEC WE HAVE DEVELOPED A NEW HIGH-PERFORMANCE TOOL TO MAKE YOUR DAILY BUSINESS AS SIMPLE AS POSSIBLE

### THIS ENTAILS:

- 2.8" COLOUR DISPLAY
- INCL. WIFI
- INCL. BLUETOOTH OBDII
- INCL. WALL MOUNTABLE STATION
- INCL. QI WIRELESS CHARGING
- NEW ERGONOMIC ENCLOSURE MADE FOR YOUR DAILY WORK

### **NEW AND IMPROVED FEATURES:**

- INTUITIVE MENU NAVIGATION
- ARROW KEYS LEFT AND RIGHT
- AVAILABLE IN 20+ LANGUAGES
- LIVE UPDATES VIA WIFI
- MULTI-PROGRAMMING OF 4 SENSORS
- TPMS DIAGNOSTICS VIA OBD ANALYSIS