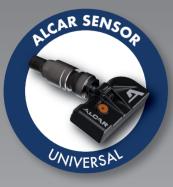

# THE FUTURE OF TPMS

AVAILABLE AT THE ALCAR WEBSHOP

ALCAR SENSOR UNIVERSAL

THE **UNIVERSAL SENSOR** OFFERS MAXIMUM FLEXI-BILITY, HIGHEST VEHICLE COVERAGE AND FASTEST PROGRAMMING. UNIVERSAL IN EVERY ASPECT!

### 99% VEHICLE COVERAGE\*

FASTEST PROGRAMMABLE SENSOR ON THE MARKET – APPROX. 3-4 SECONDS

CAN BE PROGRAMMED WITH MAJORITY OF INDEPENDENT TPMS PROGRAMMING-AND DIAGNOSTIC TOOLS

### **4 DIFFERENT VALVE TYPES**

- CLAMP-IN SILVER
- CLAMP-IN BLACK
- CLAMP-IN GREY
- SNAP-IN

### MAXIMUM TOP SPEED (VMAX)

- CLAMP-IN 300 KMH
- SNAP-IN 210 KMH

\* Relates to all car models starting in 2018

ALCAR SENSOR PLUG & DRIVE

THE **PLUG&DRIVE** SENSOR IS PRE-PROGRAMMED AND READY TO USE, BUT ITS ALSO 100% PRO-GRAMMABLE. THE **PLUG&DRIVE** SENSOR IS OUR PREMIUM SENSOR AND THE BEST COMBINATION OF ALL SENSOR PRODUCTS.