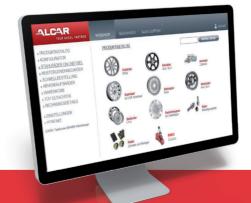

# ALCAR TPMS CONFIGURATOR

WELL-STRUCTURED. WELL-EXPLAINED. UP-TO-DATE.

- SIMPLE SENSOR & VEHICLE MATCHING
- DETAILED SENSOR INFORMATION
- ANY KIND OF SENSOR NUMBER AVAILABLE
- CAR-SPECIFIC RE-LEARN PROCEDURES
- SERVICE KITS AND SPARE PARTS